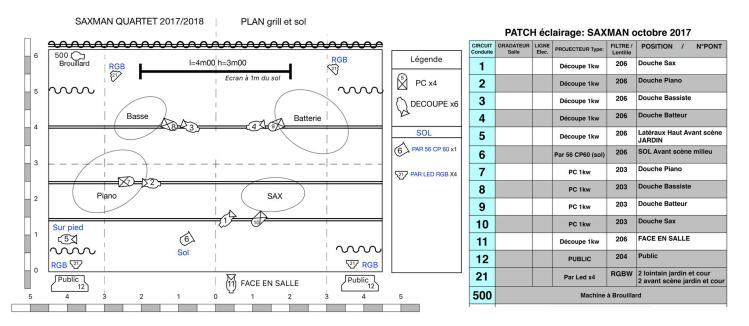

## LIGHTING :

- Dressing room(s), or the equivalent, with a table, chairs, a mirror and toilet / shower facilites
- Merchandise space : (Table + Chair )
- Catering before the sound check and warm meal after the concert for 5 people, including 2 vegetariens/pescateriens
- 12 small (50cl) non-carbonated water bottles on stage scène
- Hotel accomodations for one night for 5 people