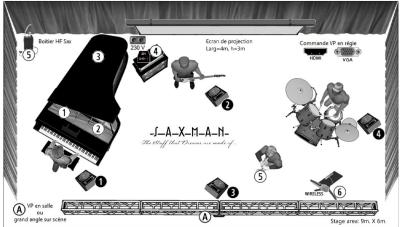

## BACKLINE

•Acoustic Piano / if not available then a digital master Keyboard + stand

- Bass Amp : Ampeg ( C series or equivalent)
  Music Stands (3)
- Drum Kit : Gretsch, Pearl, Ludwig Kick 20" / Toms (3) 10", 12" &16" / Snare / Cymbal stands (4) / BD pedal / Throne
- Video Projector + Screen or white surface (4m x 3m)

## LIGHTING :

- Dressing room(s), or the equivalent, with a table, chairs, a mirror and toilet / shower facilites
- Merchandise space : (Table + Chair )
- Catering before the sound check and warm meal after the concert for 5 people, including 2 vegetariens/pescateriens
- 12 small (50cl) non-carbonated water bottles on stage scène
- Hotel accomodations for one night for 5 people